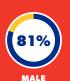

## **OUTDOOR AFFILIATED FOOTBALL**

24,287 **PARTICIPANTS** 

19,903 MALE (82% OF TOTAL)

291 **CLUBS** 

4,384 FEMALE (18% OF TOTAL)

MINIROS 8,116 **PARTICIPANTS** 

YOUTH 7,684 **PARTICIPANTS** 

20%