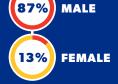

## **OUTDOOR AFFILIATED FOOTBALL**

24,287 **PARTICIPANTS** 

19,903 MALE (82% OF TOTAL)

291 **CLUBS** 

4,384 FEMALE (18% OF TOTAL)

MINIROS 8,116 **PARTICIPANTS** 

YOUTH 7,684 **PARTICIPANTS** 

20%